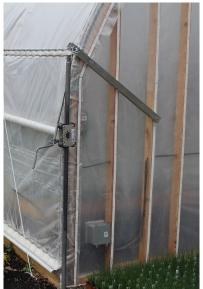

Note in Fig. 4 that extending the guide pipe attachment point allows the guide pipe to hang perpendicular. This results in the guide pipe staying closer to the greenhouse during its various opening stages (Compared to in Fig. 5).