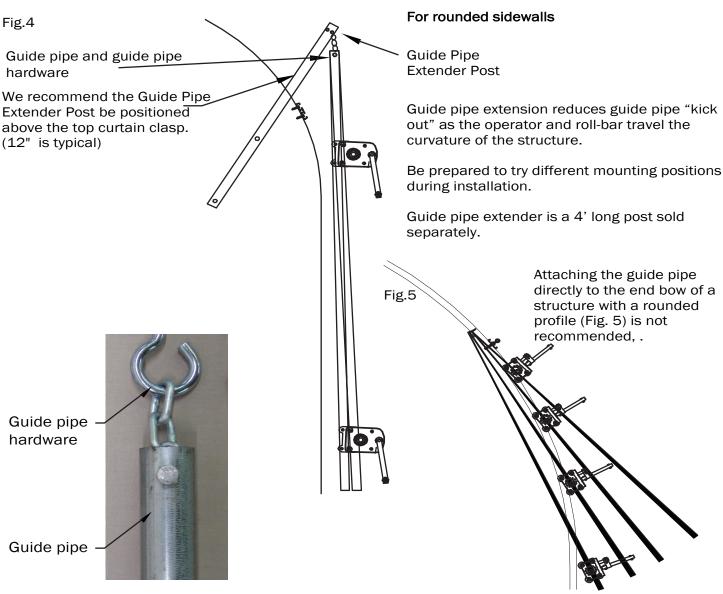

Note in Fig. 4 that extending the guide pipe attachment point allows the guide pipe to hang perpendicular. This results in the guide pipe staying closer to the greenhouse during its various opening stages (Compared to in Fig. 5).