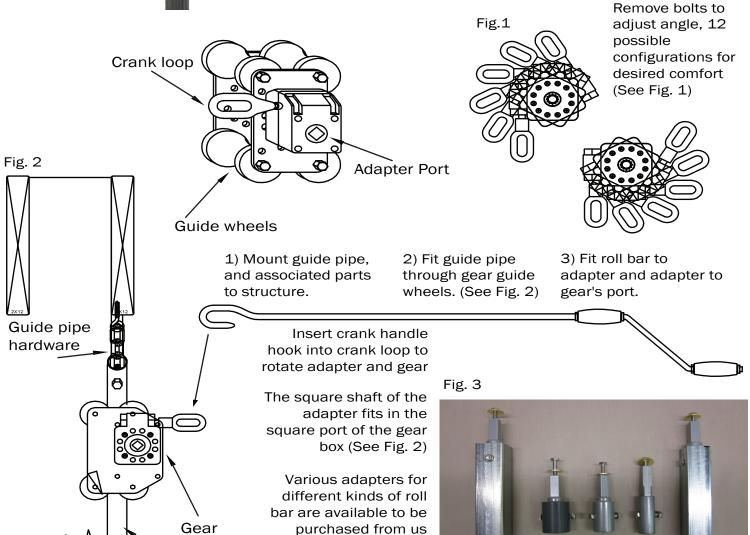

We recommend that the guide pipe and operator extend beyond the end wall of the structure by around 2", This will assure clearance that allows the curtain fabric to lay against the vent opening.

(Fig.3).