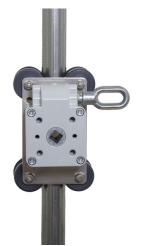

## **GC13:1**13 to 1 Gear Crank w/ internal brake

Guide pipe

The GC13:1 is a geared operator with an input loop, output port and internal brake.

The GC13:1, in combination with roll bar, a roll bar adapter, and guide pipe will enable the opening and closing of a curtain vent.