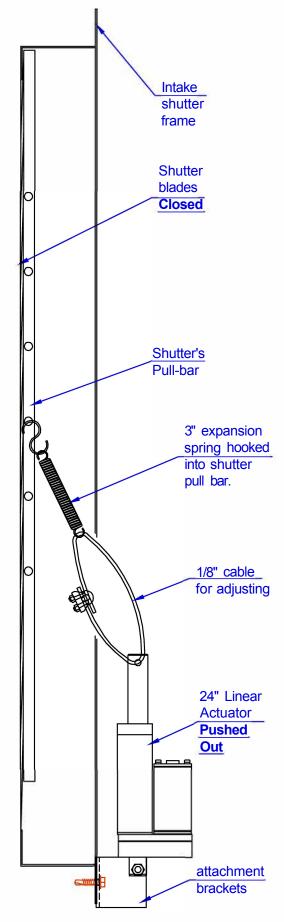

## **ADVANCING Parts List:** Intake shutter frame Shutter blades Opened Shutter's Pull-bar 3" expansion spring hooked into shutter pull bar. 1/8" cable for adjusting 24" Linear Actuator Pulled-in attachment brackets

## 61-LAP24 Linear Actuator Installation Instructions

1 ea. Linear Actuator 24 V DC w/ 2" stroke

2 ea. Attachment Brackets

2 ea Teks- #14x1"

1 ea. 1' of 1/8" adjust cable

1 ea. 1/8" cable clamp

1 ea. 3" extansion spring

1 ea. 3/4" S Hook

#2 Attach "S" Hook to shutter pull bar and spring.

#3 Adjust cable as needed to appropriate tension to Open/ Close shutter.

#4 Attach 2 wire leads to 24 V DC controlling device. Check for correct direction of Open/Close action.

#1 Attach Linear Actuator to bottom of frame of shutter and aligned with shutters pull bar.