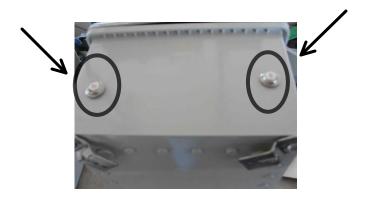

You have additional amperage circuit breakers along with your unit. Use the circuit breaker recommended by Advancing Alternatives.

Outside, on the bottom, are 2 more circuit breakers. If either of these trip, no motors will run. If tripped, reset by pressing the operator in.