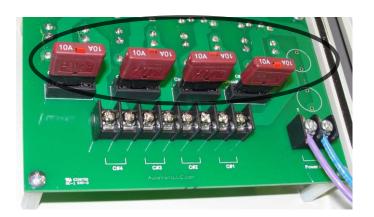

43-SRTB2-24

Wiring diagram

2016 Single Tree Lane, Lancaster, PA 17602 | TEL. 877 546 2257 / FAX. 717 824 4053 | www.advancingalternatives.com

There are circuit breakers inside and outside this box.

Inside the box, on the circuit board are small circuit breakers. Each protects a single motor. If tripped, reset by pressing the small tab in.

You have additional amperage circuit breakers along with your unit. Use the circuit breaker recommended by Advancing Alternatives.

Outside, on the bottom, are 2 more circuit breakers. If either of these trip, no motors will run. If tripped, reset by pressing the operator in.